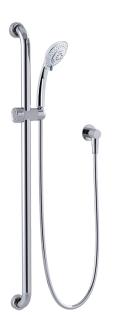

### INDICATIVE IMAGE

#### Features

- Polish Supreme<sup>™</sup> 900 mm HYGIENIC SEAL<sup>®</sup> grab rail
- Fabricated from 32 mm 304 stainless steel
- · Mount grab rail 1900 mm above finished floor level
- ABS Glide Slide handset cradle for handset support and height
  adjustment
- ABS multi-functional shower with rub-clean spray diffusor
- PVC 1500 mm SOFTFLEX® hose with ½" BSP swivel conical end nut
- DR brass wall outlet elbow with flow INTERCHANGE® spigot
- Brass 57 mm wall flange
- Stainless steel fixings supplied
- Chrome plated finish
- · Soft, pulsating and bubble spray functions