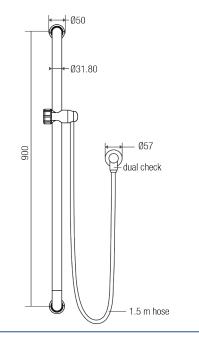

#### DIMENSIONS

#### Features

- Polish Supreme<sup>™</sup> 900 mm HYGIENIC SEAL<sup>®</sup> grab rail
- Fabricated from 32 mm 304 stainless steel
- · Mount grab rail 1900 mm above finished floor level
- ABS Glide Slide handset cradle for handset support and height
  adjustment
- ABS multi-functional shower with rub-clean spray diffusor
- PVC 1500 mm SOFTFLEX® hose with ½" BSP swivel conical end nut
- DR brass wall outlet elbow with flow INTERCHANGE® spigot
- Brass 57 mm wall flange
- Stainless steel fixings supplied
- Chrome plated finish
- · Soft, pulsating and bubble spray functions